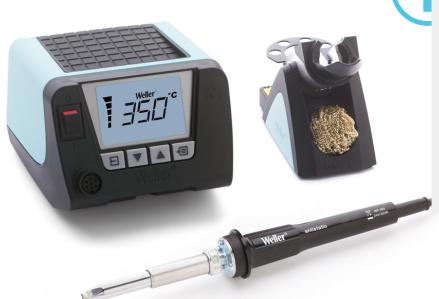

## **WT 1011H**

1-Channel Soldering Station Set, 150 W with soldering iron WP 200 Product no.: T0053439699N

## **Benefits**

- Power unit WT 1H, 1 channel with soldering iron WP 200 and safety rest WSR 202
- WP 200 High Power soldering iron (200 W) with power response tips. Ideal for applications with high mass applications. Tip Family XHT
- > OFF time, Process window, Lock function, Offset

| Dimensions L x W x H (mm)              | 149 x 138 x 101                           |
|----------------------------------------|-------------------------------------------|
| Dimensions L x W x H (inches)          | 5.87 x 5.43 x 3.98                        |
| Weight (approx.) in kg                 | 3                                         |
| Voltage                                | 230 V, 50 Hz                              |
| Power                                  | 150 W                                     |
| Channels                               | 1                                         |
| Temperature range (depends on tool) °C | 50 - 550                                  |
| Temperature range (depends on tool) °F | 150 - 950                                 |
| Temperature accuracy °C                | ±9                                        |
| Temperature accuracy °F                | ±17                                       |
| Temperature stability °C               | ±2                                        |
| Temperature stability °F               | ±4                                        |
| Equipotential bonding socket           | Via 3,5 mm pawl socket on front of device |
| Display                                | Backlit LCD                               |
| Air consumption l/min                  |                                           |
| Operating pressure in bar/psi          |                                           |
| Capacity l/min                         |                                           |
| Vacuum                                 |                                           |