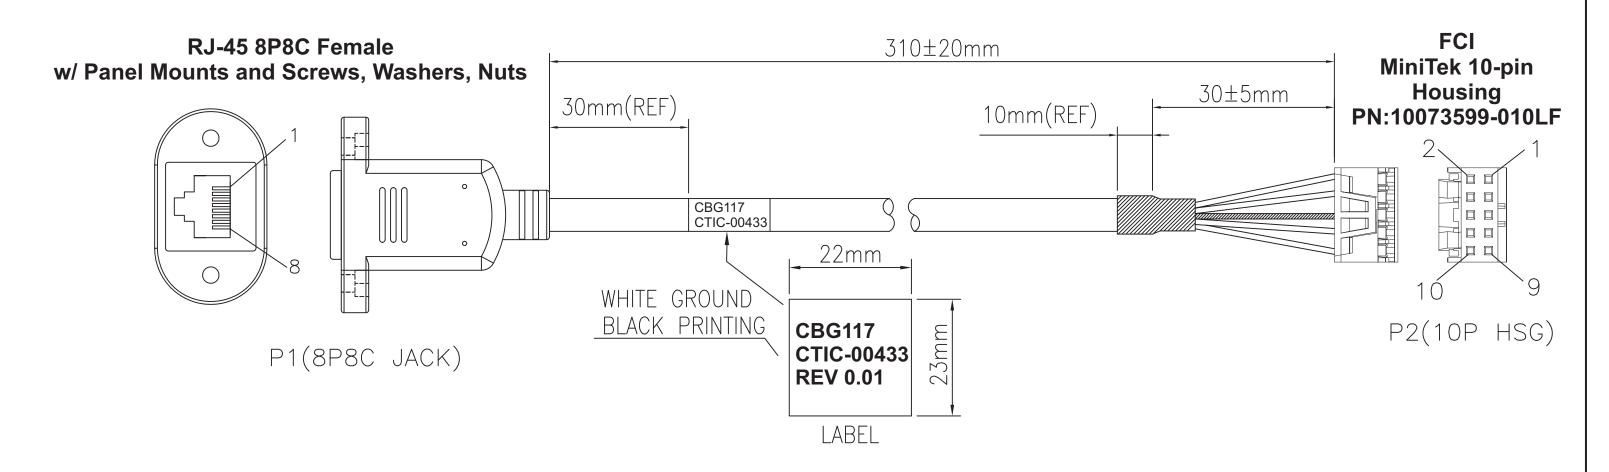

## **Material Notes**

- 1. Cable is made from **RoHS** compliant components, must be RJ-45 compliant and 26-30 AWG
- 2. RJ-45 socket must be 8P8C (8 Pins, 8 Connectors)
- 3. FCI 10073599-010LF must be used; along with required crimps 77138

|                                                                                                                                                                                                                                                                                                                                                                                                                                                                                                                                                                                                                                                                                                                                                                                                                                                                                                                                                                                                                                                                                                                                                                                                                                                                                                                                                                                                                                                                                                                                                                                                                                                                                                                                                                                                                                                                                                                                                                                                                                                                                                                          | DRAWN<br>PD        | DATE 2017-08-14 | Connect Tech Inc.  Embedded Computing Experts |  |
|--------------------------------------------------------------------------------------------------------------------------------------------------------------------------------------------------------------------------------------------------------------------------------------------------------------------------------------------------------------------------------------------------------------------------------------------------------------------------------------------------------------------------------------------------------------------------------------------------------------------------------------------------------------------------------------------------------------------------------------------------------------------------------------------------------------------------------------------------------------------------------------------------------------------------------------------------------------------------------------------------------------------------------------------------------------------------------------------------------------------------------------------------------------------------------------------------------------------------------------------------------------------------------------------------------------------------------------------------------------------------------------------------------------------------------------------------------------------------------------------------------------------------------------------------------------------------------------------------------------------------------------------------------------------------------------------------------------------------------------------------------------------------------------------------------------------------------------------------------------------------------------------------------------------------------------------------------------------------------------------------------------------------------------------------------------------------------------------------------------------------|--------------------|-----------------|-----------------------------------------------|--|
| ASSEMBLY & TEST PROCEDURE:                                                                                                                                                                                                                                                                                                                                                                                                                                                                                                                                                                                                                                                                                                                                                                                                                                                                                                                                                                                                                                                                                                                                                                                                                                                                                                                                                                                                                                                                                                                                                                                                                                                                                                                                                                                                                                                                                                                                                                                                                                                                                               | CHECKED            | DATE            | 42 ARROW ROAD, GUELPH, ON, CANADA, N1K 1S6    |  |
| UNLESS OTHERWISE SPECIFIED:<br>DIMENSIONS ARE IN METRIC (MM)                                                                                                                                                                                                                                                                                                                                                                                                                                                                                                                                                                                                                                                                                                                                                                                                                                                                                                                                                                                                                                                                                                                                                                                                                                                                                                                                                                                                                                                                                                                                                                                                                                                                                                                                                                                                                                                                                                                                                                                                                                                             | ENG APPR.          | DATE            | 10-Minitek to RJ45F                           |  |
| \(\text{\text{\text{\text{\text{\text{\text{\text{\text{\text{\text{\text{\text{\text{\text{\text{\text{\text{\text{\text{\text{\text{\text{\text{\text{\text{\text{\text{\text{\text{\text{\text{\text{\text{\text{\text{\text{\text{\text{\text{\text{\text{\text{\text{\text{\text{\text{\text{\text{\text{\text{\text{\text{\text{\text{\text{\text{\text{\text{\text{\text{\text{\text{\text{\text{\text{\text{\text{\text{\text{\text{\text{\text{\text{\text{\text{\text{\text{\text{\text{\text{\text{\text{\text{\text{\text{\text{\text{\text{\text{\text{\text{\text{\text{\text{\text{\text{\text{\text{\text{\text{\text{\text{\text{\text{\text{\text{\text{\text{\text{\text{\text{\text{\text{\text{\text{\text{\text{\text{\text{\text{\text{\text{\text{\text{\text{\text{\text{\text{\text{\text{\text{\text{\text{\text{\text{\text{\text{\text{\text{\text{\text{\text{\text{\text{\text{\text{\text{\text{\text{\text{\text{\text{\text{\text{\text{\text{\text{\text{\text{\text{\text{\text{\text{\text{\text{\text{\text{\text{\text{\text{\text{\text{\text{\text{\text{\text{\text{\text{\text{\text{\text{\text{\text{\text{\text{\text{\text{\text{\text{\text{\tint{\tint{\tint{\tint{\tint{\tint{\tint{\text{\text{\text{\text{\text{\text{\text{\text{\text{\text{\text{\text{\text{\text{\text{\tint{\tint{\tint{\tint{\tint{\tint{\tint{\tint{\tint{\tint{\tint{\tint{\tint{\tint{\tint{\tint{\tint{\tint{\tint{\tint{\tint{\tint{\tint{\tint{\tint{\tint{\tint{\tint{\tint{\tint{\tint{\tin\tint{\tint{\tint{\tint{\tint{\tint{\tint{\tint{\tint{\tint{\tint{\tint{\tint{\tint{\text{\text{\text{\tint{\tint{\tint{\tint{\tint{\tint{\tint{\tint{\tint{\tint{\tint{\tint{\tint{\tint{\tint{\tint{\tint{\tint{\tint{\tint{\tint{\tint{\tint{\tint{\tint{\tin}\tint{\tint{\tint{\tint{\tint{\tint{\tint{\tint{\tinit{\tint{\tint{\tint{\tint{\tinit{\tin\tin\tinitht{\tint{\tinit{\tint{\tin\tinit{\tinit{\tin\tin\tinithtin{\tinit{\tinit{\tinit{\tin\tinitht{\tinit{\tiin\tinit{\tiin\tinit{\tiin\tinit{\tiin\tinit{\tiin\tinit{\tiin\tinit{\tiin\tinit{\tiin\tii}\tiin{\tiin}\tiin{\ | MFG APPR.          | DATE            |                                               |  |
| THIS DRAWING AND SPECIFICATION SHOWN IS CONFIDENTAL AND IS THE PROPERTY OF CONNECT                                                                                                                                                                                                                                                                                                                                                                                                                                                                                                                                                                                                                                                                                                                                                                                                                                                                                                                                                                                                                                                                                                                                                                                                                                                                                                                                                                                                                                                                                                                                                                                                                                                                                                                                                                                                                                                                                                                                                                                                                                       | Q.A.               | DATE            |                                               |  |
| TECH INCORPORATED. IT IS NOT TO BE REPRODUCED OR COPIED OR USED AS A BASIS TO MANUFACTURE ANYTHING SHOWN WITHOUT PRIOR WRITTEN                                                                                                                                                                                                                                                                                                                                                                                                                                                                                                                                                                                                                                                                                                                                                                                                                                                                                                                                                                                                                                                                                                                                                                                                                                                                                                                                                                                                                                                                                                                                                                                                                                                                                                                                                                                                                                                                                                                                                                                           | NOT DRAWN TO SCALE |                 | PART NO.<br>CBG117                            |  |
| PERMISSION OF CONNECT TECH INCORPORATED. ALL RIGHTS TO DESIGN OR INVENTION ARE RESERVED.                                                                                                                                                                                                                                                                                                                                                                                                                                                                                                                                                                                                                                                                                                                                                                                                                                                                                                                                                                                                                                                                                                                                                                                                                                                                                                                                                                                                                                                                                                                                                                                                                                                                                                                                                                                                                                                                                                                                                                                                                                 |                    |                 | DOCUMENT NO. REV 0.01b                        |  |