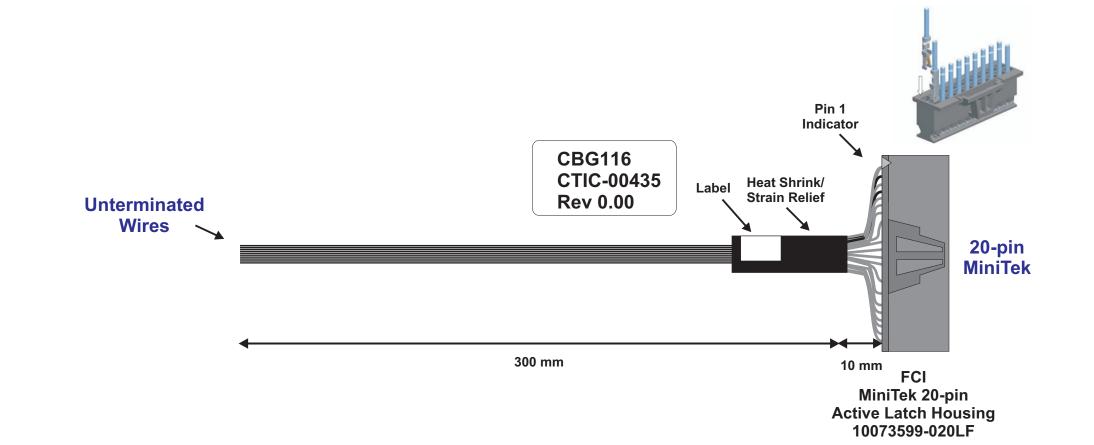

## **Pinout**

| - mout       |         |  |  |  |  |  |
|--------------|---------|--|--|--|--|--|
| Unterminated | 20-pin  |  |  |  |  |  |
| Wires        | MiniTek |  |  |  |  |  |
| -            | 1       |  |  |  |  |  |
| -            | 2       |  |  |  |  |  |
| -            | 3       |  |  |  |  |  |
| -            | 4       |  |  |  |  |  |
| -            | 5       |  |  |  |  |  |
| -            | 6       |  |  |  |  |  |
| -            | 7       |  |  |  |  |  |
| -            | 8       |  |  |  |  |  |
| -            | 9       |  |  |  |  |  |
| -            | 10      |  |  |  |  |  |
| -            | 11      |  |  |  |  |  |
| -            | 12      |  |  |  |  |  |
| -            | 13      |  |  |  |  |  |
| -            | 14      |  |  |  |  |  |
| -            | 15      |  |  |  |  |  |
| -            | 16      |  |  |  |  |  |
| -            | 17      |  |  |  |  |  |
| -            | 18      |  |  |  |  |  |
| -            | 19      |  |  |  |  |  |

20

## **Assembly Instructions**

- Cable is made from **RoHS** compliant components and 26 AWG
   FCI Minitek House PN: 10073599-020LF must be used
   FCI Minitek Crimp PN: 77138-001LF must be used

|                                                                                                                         | DRAWN PD           | DATE 2017-08-14 |                                                                       | Connect Te |       |
|-------------------------------------------------------------------------------------------------------------------------|--------------------|-----------------|-----------------------------------------------------------------------|------------|-------|
| ASSEMBLY & TEST PROCEDURE:                                                                                              | CHECKED            | DATE            | Embedded Computing Experts 42 ARROW ROAD, GUELPH, ON, CANADA, N1K 1S6 |            |       |
| UNLESS OTHERWISE SPECIFIED:                                                                                             | ENG APPR.          | DATE            | 20-Pin Minitek to Flying Leads                                        |            |       |
| DIMENSIONS ARE IN METRIC (MM)                                                                                           | MFG APPR.          | DATE            |                                                                       |            |       |
| THIS DRAWING AND SPECIFICATION SHOWN IS CONFIDENTAL AND IS THE PROPERTY OF CONNECT                                      | Q.A.               | DATE            |                                                                       |            |       |
| CH INCORPORATED. IT IS NOT TO BE REPRODUCED COPIED OR USED AS A BASIS TO MANUFACTURE /THING SHOWN WITHOUT PRIOR WRITTEN | NOT DRAWN TO SCALE |                 | PART NO.<br>CBG116                                                    |            |       |
| PERMISSION OF CONNECT TECH INCORPORATED. ALL RIGHTS TO DESIGN OR INVENTION ARE RESERVED.                                |                    |                 | DOCUMENT NO. CTIC-0043                                                | 5          | 0.00b |