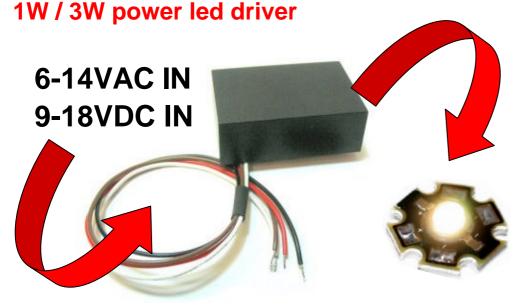

K8071

Power
up to four 1W
or
two 3W
high power
LEDs

## **Specifications:**

- 350mA or 700mA constant current
- Input voltage: 6..12VAC/9-18VDC
- Power consumption: 650mA max.
- Dimensions: 45x30x16mm

Includes "potting" enclosure

11111