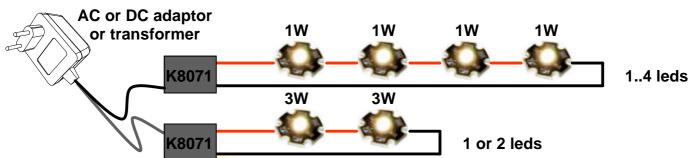

K8071

Power
up to four 1W
or
two 3W
high power
LEDs

## Features and applications

- Delivers accurate constant current required by most high power leds
- High efficiency due to switch mode principle
- Built-in rectifier for easy connection to AC source
- Compact size
- Short circuit protected
- No heatsink required
- Also suited as fixed current NiCd/NiMH battery charge circuit

## **Specifications:**

- 350mA or 700mA constant current
- Input voltage: 6..12VAC/9-18VDC
- Power consumption: 650mA max.
- Dimensions: 45x30x16mm

Includes "potting" enclosure

11111