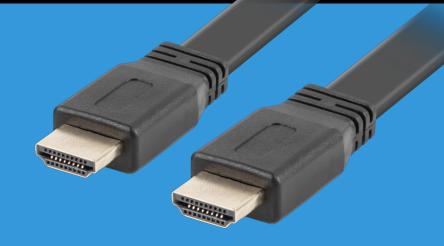

## CA-HDMI-21CU-0018-BK HDMI CABLE

## **PRODUCT FEATURES:**

- Plug type 1: 19 pin HDMI-A male
- Plug type 2: 19 pin HDMI-A male
- Premium High Speed HDMI Cable with Ethernet specification
- Copper conductor
- Gold-plated connector
- Data trasfer rate up to 18 Gb/s