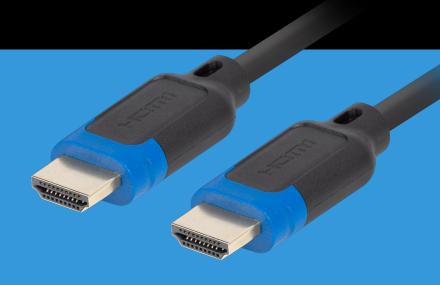

## 2.1 HDMI CABLE

## **PRODUCT FEATURES:**

- Maximum supported resolution up to 8K 60Hz
- Supports refresh rate up to 144Hz at 4K resolution
- Ultra High Speed HDMI with Ethernet specification
- Support DSC 1.2 (Display Stream Compression)
- Support for Dolby Atmos via eARC technology (Enchanced Audio Return Channel)
- Support for dynamic HDR technology
- Gold-plated connectors

## **PRODUCT SPECIFICATION:**

| Connectors                | HDMI                        |
|---------------------------|-----------------------------|
| HDMI Version              | 2.1                         |
| Cable length              | 300 cm                      |
| Shielding type            | Double shielding            |
| Max video resolution      | 5120 x 2880, 7680 x 4320 px |
| Chipset                   | No                          |
| Wire material             | Copper Clad Steel (CCS)     |
| Assembly of the connector | Gold-plated                 |
| AWG                       | 30                          |
| Wire braid                | Plastic shield              |
| Angle connector           | No                          |
| Colour                    | Black                       |