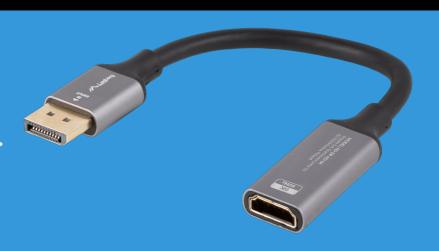

## AD-DP-HD-04 **DISPLAYPORT -> HDMI ADAPTER**

## **PRODUCT FEATURES:**

- It supports a maximum resolution of 8K at a refresh rate of 60Hz.
- The aluminium casing provides an elegant appearance and takes care of proper heat
- One-way conversion: Displayport input / HDMI output.
- Plug and Play.