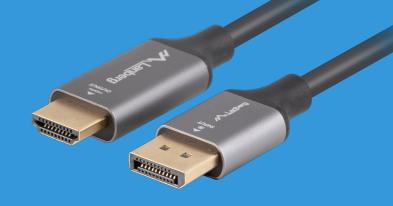

## CA-DPHD-20CU-0018-BK DISPLAYPORT -> HDMI CABLE

## **PRODUCT FEATURES:**

- It supports a maximum resolution of 4K at a refresh rate of 60Hz.
- The aluminium casing provides an elegant appearance and takes care of proper heat dissipation.
- One-way conversion: Displayport input / HDMI output.
- Plug and Play.

## **PRODUCT SPECIFICATION:**

| Connectors                | Displayport, HDMI |
|---------------------------|-------------------|
| Displayport version       | 1.2               |
| Cable length              | 180 cm            |
| Max video resolution      | 3840 x 2160 px    |
| Chipset                   | VMR7100           |
| Material                  | Aluminium         |
| Assembly of the connector | Gold-plated       |
| AWG                       | 32                |
| Wire braid                | Plastic shield    |
| Colour                    | Black, Silver     |