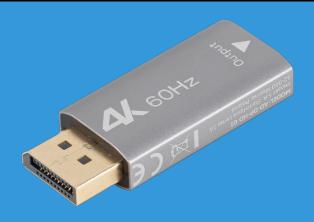

## AD-DP-HD-01 DISPLAYPORT -> HDMI ADAPTER

- It supports a maximum resolution of 4K at a refresh rate of 60Hz.
- The aluminium casing provides an elegant appearance and takes care of proper heat dissipation.
- One-way conversion: Displayport input / HDMI output.
- Plug and Play.