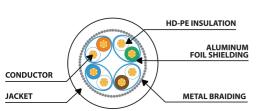

PCF8-10CU-0025-BK
PATCH CABLE
CAT.8.1

- S/FTP shielding type Aluminium braid on wire and each pair foiled additionally
- The coating is made of low-smoke and Halogen-free materials (LSZH)
- Category compliance confirmed by Fluke tester
- Stranded wires made from pure copper

## **PRODUCT SPECIFICATION:**

| ICT category                | Cat. 8.1        |
|-----------------------------|-----------------|
| Shielding type              | S/FTP           |
| Cable length                | 25 cm           |
| Conductor material          | Copper (CU)     |
| Coating material            | LSZH            |
| AWG                         | 26              |
| Outer diameter              | 6,2 mm          |
| Maximum operating frequency | up to 2 000 MHz |
| Colour                      | Black           |