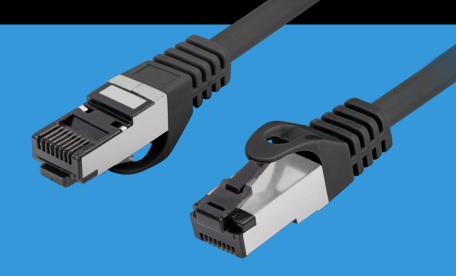

PCF8-10CU-0025-BK
PATCH CABLE
CAT.8.1

- S/FTP shielding type Aluminium braid on wire and each pair foiled additionally
- The coating is made of low-smoke and Halogen-free materials (LSZH)
- Category compliance confirmed by Fluke tester
- Stranded wires made from pure copper

## **PRODUCT SPECIFICATION:**

| ICT category                | Cat. 8.1        |
|-----------------------------|-----------------|
| Shielding type              | S/FTP           |
| Cable length                | 25 cm           |
| Conductor material          | Copper (CU)     |
| Coating material            | LSZH            |
| AWG                         | 26              |
| Outer diameter              | 6,2 mm          |
| Maximum operating frequency | up to 2 000 MHz |
| Colour                      | Black           |