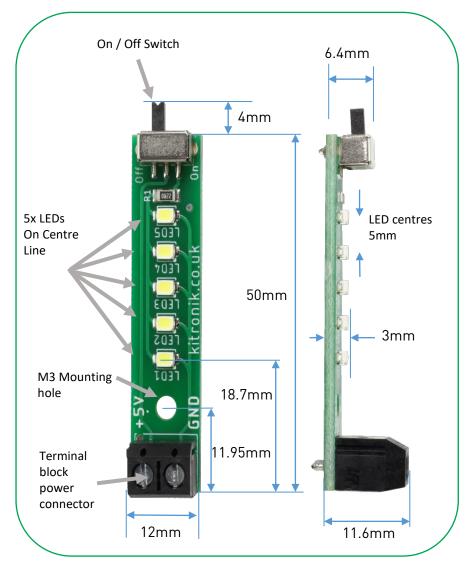

## **Solderless LED Strip**

The PCB is approximately 50mm long, 12mm wide, and is provided with a single, mounting hole. The end mounted switch can be used to turn on/off the LEDs.

WARNING: Supplying the board with more than 5V or connecting the supply in the wrong polarity may cause permanent damage.