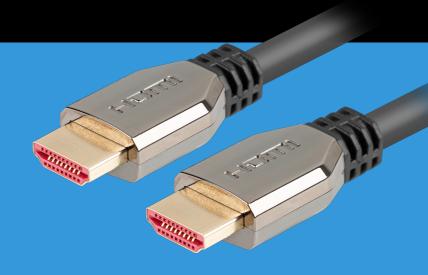

## CA-HDMI-30CU-0018-BK HDMI CABLE

## **PRODUCT FEATURES:**

Plug type 1: HDMI-A 19 pin malePlug type 2: HDMI-A 19 pin male

- HDMI specification: Ultra High Speed HDMI (2.1)

- Maximum data bandwidth: 48 Gb/s

- Connector housing: ABS electroplated with silver

Wire material: pure copperGold-plated connectors