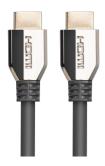

## CA-HDMI-30CU-0018-BK HDMI CABLE

## **PRODUCT FEATURES:**

Plug type 1: HDMI-A 19 pin malePlug type 2: HDMI-A 19 pin male

- HDMI specification: Ultra High Speed HDMI (2.1)

- Maximum data bandwidth: 48 Gb/s

- Connector housing: ABS electroplated with silver

Wire material: pure copperGold-plated connectors