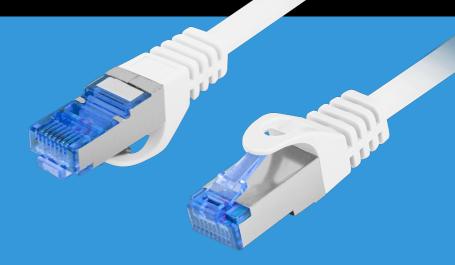

## PCF6A-10CC-2000-W PATCH CABLE CAT.6A

**HD-PE INSULATION** 

ALUMINUM FOIL SHIELDING

METAL BRAIDING

## **PRODUCT FEATURES:**

- S/FTP shielding type Aluminium braid on wire and each pair foiled additionally
- The coating is made of low-smoke and Halogen-free materials (LSZH)
- Category compliance confirmed by Fluke tester
- Stranded wires made from CCA

## **PRODUCT SPECIFICATION:**

| Cable length                | 2 000 cm            |
|-----------------------------|---------------------|
| ICT category                | Cat. 6A             |
| Shielding type              | S/FTP               |
| Colour                      | White               |
| AWG                         | 26                  |
| External lagging            | 6 mm                |
| Maximum operating frequency | up to 500 MHz       |
| Material                    | Copper plated (CCA) |