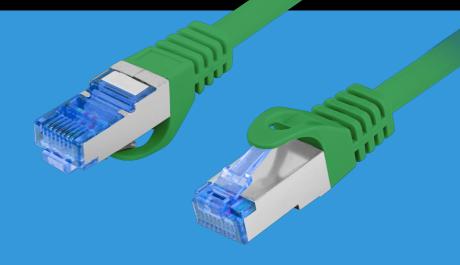

## PCF6A-10CC-2000-G **PATCH CABLE** CAT.6A

**HD-PE INSULATION** 

ALUMINUM FOIL SHIELDING

METAL BRAIDING

## **PRODUCT FEATURES:**

- S/FTP shielding type Aluminium braid on wire and each pair foiled additionally
- The coating is made of low-smoke and Halogen-free materials (LSZH)
- Category compliance confirmed by Fluke tester
- Stranded wires made from CCA

## **PRODUCT SPECIFICATION:**

| Cable length                | 2 000 cm            |
|-----------------------------|---------------------|
| ICT category                | Cat. 6A             |
| Shielding type              | S/FTP               |
| Colour                      | Green               |
| AWG                         | 26                  |
| External lagging            | 6 mm                |
| Maximum operating frequency | up to 500 MHz       |
| Material                    | Copper plated (CCA) |