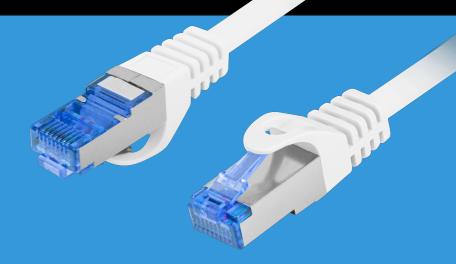

## PCF6A-10CC-1500-W PATCH CABLE CAT.6A

**HD-PE INSULATION** 

ALUMINUM FOIL SHIELDING

METAL BRAIDING

## **PRODUCT FEATURES:**

- S/FTP shielding type Aluminium braid on wire and each pair foiled additionally
- The coating is made of low-smoke and Halogen-free materials (LSZH)
- Category compliance confirmed by Fluke tester
- Stranded wires made from CCA

## **PRODUCT SPECIFICATION:**

| Cable length                | 1 500 cm            |
|-----------------------------|---------------------|
| ICT category                | Cat. 6A             |
| Shielding type              | S/FTP               |
| Colour                      | White               |
| AWG                         | 26                  |
| External lagging            | 6 mm                |
| Maximum operating frequency | up to 500 MHz       |
| Material                    | Copper plated (CCA) |