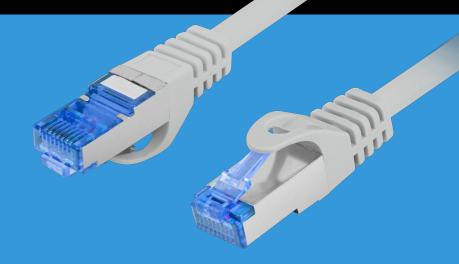

## PCF6A-10CC-1000-S PATCH CABLE CAT.6A

**HD-PE INSULATION** 

ALUMINUM FOIL SHIELDING

METAL BRAIDING

## **PRODUCT FEATURES:**

- S/FTP shielding type Aluminium braid on wire and each pair foiled additionally
- The coating is made of low-smoke and Halogen-free materials (LSZH)
- Category compliance confirmed by Fluke tester
- Stranded wires made from CCA

## **PRODUCT SPECIFICATION:**

| Cable length                | 1 000 cm            |
|-----------------------------|---------------------|
| ICT category                | Cat. 6A             |
| Shielding type              | S/FTP               |
| Colour                      | Gray                |
| AWG                         | 26                  |
| External lagging            | 6 mm                |
| Maximum operating frequency | up to 500 MHz       |
| Material                    | Copper plated (CCA) |