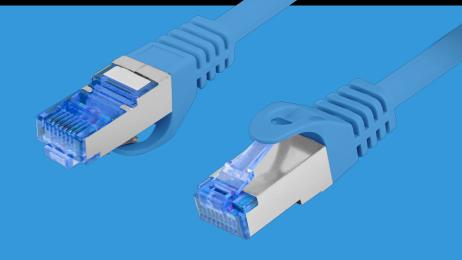

## PCF6A-10CC-1000-B **PATCH CABLE** CAT.6A

HD-PE INSULATION

ALUMINUM FOIL SHIELDING

METAL BRAIDING

## **PRODUCT FEATURES:**

- S/FTP shielding type Aluminium braid on wire and each pair foiled additionally
- The coating is made of low-smoke and Halogen-free materials (LSZH)
- Category compliance confirmed by Fluke tester
- Stranded wires made from CCA

CONDUCTOR

JACKET