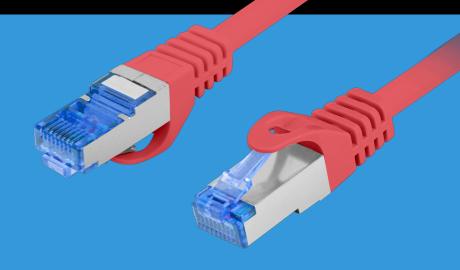

## PCF6A-10CC-0300-R PATCH CABLE CAT.6A

## **PRODUCT FEATURES:**

- S/FTP shielding type Aluminium braid on wire and each pair foiled additionally
- The coating is made of low-smoke and Halogen-free materials (LSZH)
- Category compliance confirmed by Fluke tester
- Stranded wires made from CCA

## **PRODUCT SPECIFICATION:**

| Cable length                | 300 cm              |
|-----------------------------|---------------------|
| ICT category                | Cat. 6A             |
| Shielding type              | S/FTP               |
| Colour                      | Red                 |
| AWG                         | 26                  |
| Coating                     | LSZH                |
| External lagging            | 6 mm                |
| Maximum operating frequency | up to 500 MHz       |
| Material                    | Copper plated (CCA) |