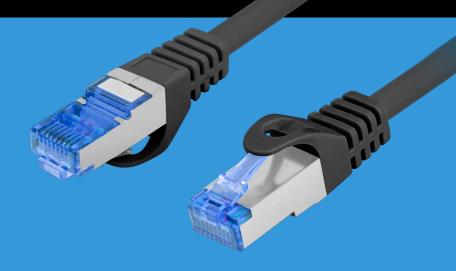

## PCF6A-10CC-0200-BK PATCH CABLE CAT.6A

**HD-PE INSULATION** 

ALUMINUM FOIL SHIELDING

METAL BRAIDING

## **PRODUCT FEATURES:**

- S/FTP shielding type Aluminium braid on wire and each pair foiled additionally
- The coating is made of low-smoke and Halogen-free materials (LSZH)
- Category compliance confirmed by Fluke tester
- Stranded wires made from CCA

## **PRODUCT SPECIFICATION:**

| Cable length                | 200 cm              |
|-----------------------------|---------------------|
| ICT category                | Cat. 6A             |
| Shielding type              | S/FTP               |
| Colour                      | Black               |
| AWG                         | 26                  |
| External lagging            | 6 mm                |
| Maximum operating frequency | up to 500 MHz       |
| Material                    | Copper plated (CCA) |