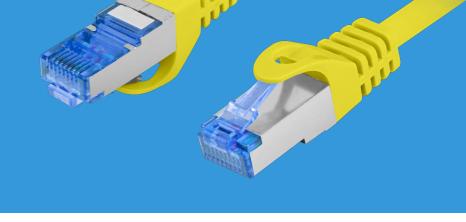

## PCF6A-10CC-0100-Y PATCH CABLE CAT.6A

**HD-PE INSULATION** 

ALUMINUM FOIL SHIELDING

METAL BRAIDING

## **PRODUCT FEATURES:**

- S/FTP shielding type Aluminium braid on wire and each pair foiled additionally
- The coating is made of low-smoke and Halogen-free materials (LSZH)
- Category compliance confirmed by Fluke tester
- Stranded wires made from CCA

## **PRODUCT SPECIFICATION:**

| Cable length                | 100 cm              |
|-----------------------------|---------------------|
| ICT category                | Cat. 6A             |
| Shielding type              | S/FTP               |
| Colour                      | Yellow              |
| AWG                         | 26                  |
| External lagging            | 6 mm                |
| Maximum operating frequency | up to 500 MHz       |
| Material                    | Copper plated (CCA) |