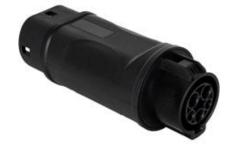

## Description

**The Akyga® AK-SC-E09 adapter** is a handy converter that allows us to switch from **Type1 to Type2** connector. Thanks to it, we can easily connect an electric car with a Type2 socket to an older EVSE charger with a Type1 plug. This is an extremely useful solution, especially when we want to delay the upgrade of our private charging station. At the same time enjoying the benefits of owning a modern electric.

| Product code             | AK-SC-E09                             |
|--------------------------|---------------------------------------|
| Supply voltage           | 250 V                                 |
| Number of phases         | 1 phase                               |
| Maximum current          | 32 A                                  |
| Connector resistance     | 0.5 mΩ                                |
| Maximum power            | 8 kW                                  |
| Flame resistance         | UL94V-0                               |
| IP Rating                | IP55                                  |
| The cable plug #1        | Type 1 (J1772) Male Connector         |
| The cable plug #2        | Type 2 (IEC 62196-2) Female Connector |
| Plated plugs             | Silver                                |
| Material                 | TPE                                   |
| Product color            | Black                                 |
| Temperature              | -30 / +55 °C                          |
| Package                  | Carton box                            |
| Product size (L x W x H) | 55 x 60 x 165 mm                      |
| Package size (L x W x H) | 72 x 72 x 180 mm                      |
| Net weight               | 356 g                                 |
| Gross weight             | 390 g                                 |
| CE compatibility         | Yes                                   |
| RoHS compatibility       | Yes                                   |
| REACH compatibility      | Yes                                   |
| EAN code                 | 5901720137838                         |
| Warranty                 | 24 months                             |
|                          |                                       |