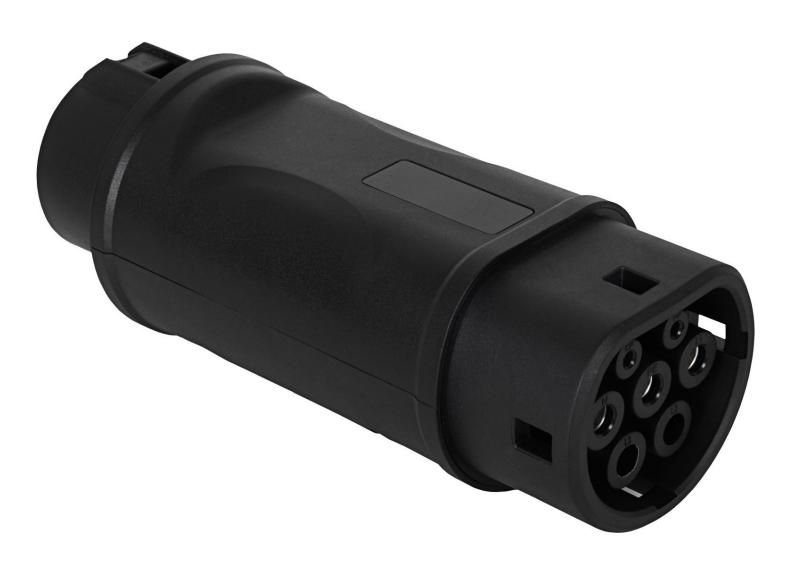

## Description

**The Akyga® AK-SC-E09 adapter** is a handy converter that allows us to switch from **Type1 to Type2** connector. Thanks to it, we can easily connect an electric car with a Type2 socket to an older EVSE charger with a Type1 plug. This is an extremely useful solution, especially when we want to delay the upgrade of our private charging station. At the same time enjoying the benefits of owning a modern electric.

| Product code             | AK-SC-E09                             |
|--------------------------|---------------------------------------|
| Supply voltage           | 250 V                                 |
| Number of phases         | 1 phase                               |
| Maximum current          | 32 A                                  |
| Connector resistance     | 0.5 mΩ                                |
| Maximum power            | 8 kW                                  |
| Flame resistance         | UL94V-0                               |
| IP Rating                | IP55                                  |
| The cable plug #1        | Type 1 (J1772) Male Connector         |
| The cable plug #2        | Type 2 (IEC 62196-2) Female Connector |
| Plated plugs             | Silver                                |
| Material                 | TPE                                   |
| Product color            | Black                                 |
| Temperature              | -30 / +55 °C                          |
| Package                  | Carton box                            |
| Product size (L x W x H) | 55 x 60 x 165 mm                      |
| Package size (L x W x H) | 72 x 72 x 180 mm                      |
| Net weight               | 356 g                                 |
| Gross weight             | 390 g                                 |
| CE compatibility         | Yes                                   |
| RoHS compatibility       | Yes                                   |
| REACH compatibility      | Yes                                   |
| EAN code                 | 5901720137838                         |
| Warranty                 | 24 months                             |
|                          |                                       |