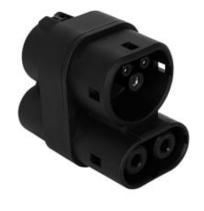

## **Electric Car Accessory**

Model: **AK-SC-E11** 

| Product code             | AK-SC-E11                                  |
|--------------------------|--------------------------------------------|
| Product type             | Electric Car Accessory                     |
| Supply voltage           | 1000 V DC                                  |
| Maximum current          | 150 A                                      |
| Connector resistance     | 0.3 mΩ                                     |
| Maximum power            | 150 kW                                     |
| Flame resistance         | UL94V-0                                    |
| IP Rating                | IP67                                       |
| The cable plug #1        | CCS Combo 1 (IEC 62196-3) Male Connector   |
| The cable plug #2        | CCS Combo 2 (IEC 62196-3) Female Connector |
| Plated plugs             | Silver                                     |
| Material                 | TPE                                        |
| Product color            | Black                                      |
| Temperature              | -30 / +50 °C                               |
| Package                  | Carton box                                 |
| Product size (L x W x H) | 111 x 70 x 112 mm                          |
| Package size (L x W x H) | 140 x 82 x 150 mm                          |
| Net weight               | 539 g                                      |
| Gross weight             | 635 g                                      |
| CE compatibility         | Yes                                        |
| RoHS compatibility       | Yes                                        |
| REACH compatibility      | Yes                                        |
| EAN code                 | 5901720137852                              |
| Warranty                 | 24 months                                  |
|                          |                                            |

## Description

**The Akyga® AK-SC-E11 adapter** is used to convert the CCS1 connector to CCS2 (Combined Charging System). It is used when you have an electric car with a **CCS Combo 2 connector** and only a **CCS Combo 1 connector** is available at a DC fast charging station. In this situation you will need an adapter. This will allow you to quickly and easily charge your car with DC. Simply connect the converter to the charging cable with CCS1 plug on one side and to the CCS2 socket on the other side of the electrician.