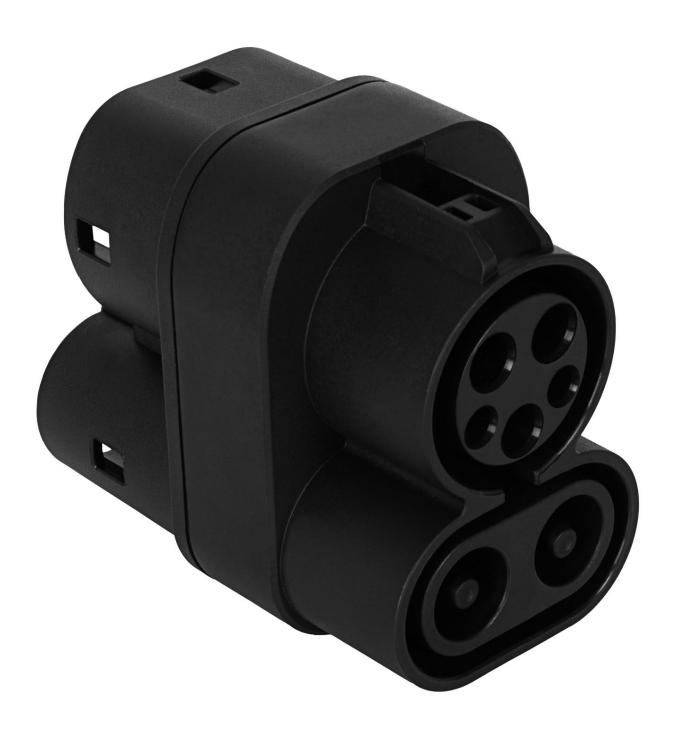

## **Electric Car Accessory**

Model: **AK-SC-E11** 

| Product code             | AK-SC-E11                                  |
|--------------------------|--------------------------------------------|
| Product type             | Electric Car Accessory                     |
| Supply voltage           | 1000 V DC                                  |
| Maximum current          | 150 A                                      |
| Connector resistance     | 0.3 mΩ                                     |
| Maximum power            | 150 kW                                     |
| Flame resistance         | UL94V-0                                    |
| IP Rating                | IP67                                       |
| The cable plug #1        | CCS Combo 1 (IEC 62196-3) Male Connector   |
| The cable plug #2        | CCS Combo 2 (IEC 62196-3) Female Connector |
| Plated plugs             | Silver                                     |
| Material                 | TPE                                        |
| Product color            | Black                                      |
| Temperature              | -30 / +50 °C                               |
| Package                  | Carton box                                 |
| Product size (L x W x H) | 111 x 70 x 112 mm                          |
| Package size (L x W x H) | 140 x 82 x 150 mm                          |
| Net weight               | 539 g                                      |
| Gross weight             | 635 g                                      |
| CE compatibility         | Yes                                        |
| RoHS compatibility       | Yes                                        |
| REACH compatibility      | Yes                                        |
| EAN code                 | 5901720137852                              |
| Warranty                 | 24 months                                  |
|                          |                                            |

## Description

**The Akyga® AK-SC-E11 adapter** is used to convert the CCS1 connector to CCS2 (Combined Charging System). It is used when you have an electric car with a **CCS Combo 2 connector** and only a **CCS Combo 1 connector** is available at a DC fast charging station. In this situation you will need an adapter. This will allow you to quickly and easily charge your car with DC. Simply connect the converter to the charging cable with CCS1 plug on one side and to the CCS2 socket on the other side of the electrician.