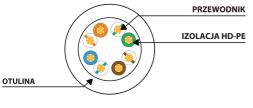

## **PRODUCT SPECIFICATION:**

| Cable length                | 500 cm              |
|-----------------------------|---------------------|
| ICT category                | Cat. 5/5e           |
| Shielding type              | U/UTP               |
| Colour                      | Yellow              |
| AWG                         | 26                  |
| External lagging            | 4,8 mm              |
| Maximum operating frequency | up to 100 MHz       |
| Material                    | Copper plated (CCA) |