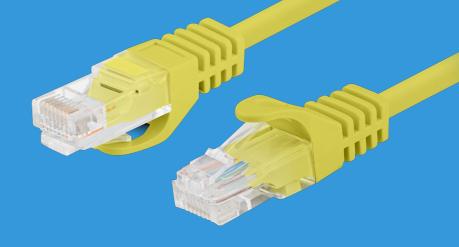

## PCU5-10CC-0500-Y PATCHCORD CAT.5E UTP

## **PRODUCT SPECIFICATION:**

| Cable length                | 500 cm              |
|-----------------------------|---------------------|
| ICT category                | Cat. 5/5e           |
| Shielding type              | U/UTP               |
| Colour                      | Yellow              |
| AWG                         | 26                  |
| External lagging            | 4,8 mm              |
| Maximum operating frequency | up to 100 MHz       |
| Material                    | Copper plated (CCA) |