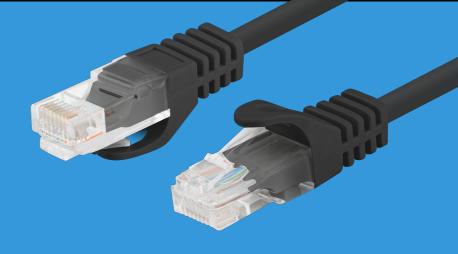

## PCU5-10CC-0500-BK PATCHCORD CAT.5E UTP

## **PRODUCT FEATURES:**

- Compliance confirmed by Fluke Tester
- Made from top-quality materials