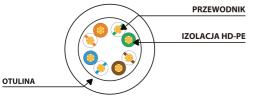

## **PRODUCT SPECIFICATION:**

| Cable length                | 500 cm              |
|-----------------------------|---------------------|
| ICT category                | Cat. 5/5e           |
| Shielding type              | U/UTP               |
| Colour                      | Black               |
| AWG                         | 26                  |
| External lagging            | 4,8 mm              |
| Maximum operating frequency | up to 100 MHz       |
| Material                    | Copper plated (CCA) |