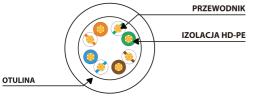

## **PRODUCT SPECIFICATION:**

| Cable length                | 300 cm              |
|-----------------------------|---------------------|
| ICT category                | Cat. 5/5e           |
| Shielding type              | U/UTP               |
| Colour                      | White               |
| AWG                         | 26                  |
| External lagging            | 4,8 mm              |
| Maximum operating frequency | up to 100 MHz       |
| Material                    | Copper plated (CCA) |