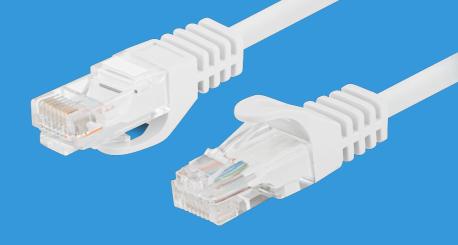

## PCU5-10CC-0300-W PATCHCORD CAT.5E UTP

## **PRODUCT SPECIFICATION:**

| Cable length                | 300 cm              |
|-----------------------------|---------------------|
| ICT category                | Cat. 5/5e           |
| Shielding type              | U/UTP               |
| Colour                      | White               |
| AWG                         | 26                  |
| External lagging            | 4,8 mm              |
| Maximum operating frequency | up to 100 MHz       |
| Material                    | Copper plated (CCA) |