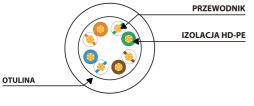

## **PRODUCT SPECIFICATION:**

| Cable length                | 200 cm              |
|-----------------------------|---------------------|
| ICT category                | Cat. 5/5e           |
| Shielding type              | U/UTP               |
| Colour                      | Green               |
| AWG                         | 26                  |
| External lagging            | 4,8 mm              |
| Maximum operating frequency | up to 100 MHz       |
| Material                    | Copper plated (CCA) |