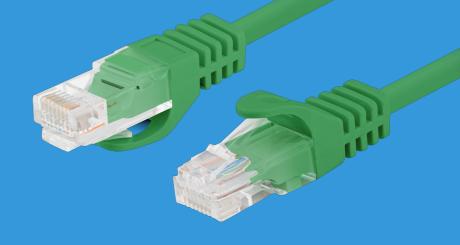

## PCU5-10CC-0200-G PATCHCORD CAT.5E UTP

## **PRODUCT SPECIFICATION:**

| Cable length                | 200 cm              |
|-----------------------------|---------------------|
| ICT category                | Cat. 5/5e           |
| Shielding type              | U/UTP               |
| Colour                      | Green               |
| AWG                         | 26                  |
| External lagging            | 4,8 mm              |
| Maximum operating frequency | up to 100 MHz       |
| Material                    | Copper plated (CCA) |