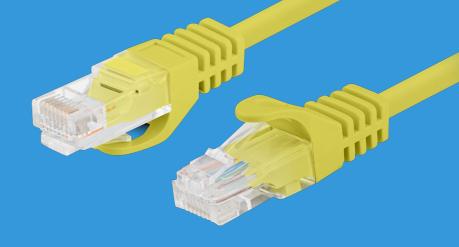

## PCU5-10CC-1000-Y PATCHCORD CAT.5E UTP

## **PRODUCT SPECIFICATION:**

| Cable length                | 1 000 cm            |
|-----------------------------|---------------------|
| ICT category                | Cat. 5/5e           |
| Shielding type              | U/UTP               |
| Colour                      | Yellow              |
| AWG                         | 26                  |
| External lagging            | 4,8 mm              |
| Maximum operating frequency | up to 100 MHz       |
| Material                    | Copper plated (CCA) |