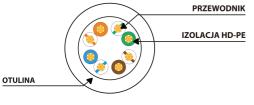

## **PRODUCT SPECIFICATION:**

| Cable length                | 1 000 cm            |
|-----------------------------|---------------------|
| ICT category                | Cat. 5/5e           |
| Shielding type              | U/UTP               |
| Colour                      | Yellow              |
| AWG                         | 26                  |
| External lagging            | 4,8 mm              |
| Maximum operating frequency | up to 100 MHz       |
| Material                    | Copper plated (CCA) |