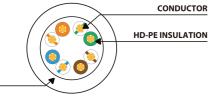

## **PRODUCT SPECIFICATION:**

| Cable length                | 1 000 cm            |
|-----------------------------|---------------------|
| ICT category                | Cat. 5/5e           |
| Shielding type              | U/UTP               |
| Colour                      | Gray                |
| AWG                         | 26                  |
| External lagging            | 4,8 mm              |
| Maximum operating frequency | to 100 MHz          |
| Material                    | Copper plated (CCA) |

JACKET

EAN-13: 5901969404470 CAT. NO: PCU5-10CC-1000-S

Bulk packaging: Box • 45,5 cm x 30,5 cm x 26 cm • 8,223 kg • 42 pcs.

Despite all efforts, the manufacturer / distributor / seller does not guarantee that the published technical data, photos and descriptions do not contain any deficiencies or mistakes. The above catalogue is for information purposes and does not constitute an offer within the meaning of the Civil Code.