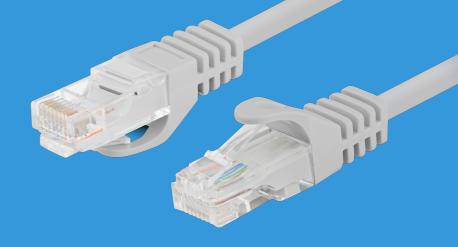

## PCU5-10CC-1000-S PATCHCORD CAT.5E UTP

## **PRODUCT FEATURES:**

- Compliance confirmed by Fluke Tester
- Made from top-quality materials

## **PRODUCT SPECIFICATION:**

| Cable length                | 1 000 cm            |
|-----------------------------|---------------------|
| ICT category                | Cat. 5/5e           |
| Shielding type              | U/UTP               |
| Colour                      | Gray                |
| AWG                         | 26                  |
| External lagging            | 4,8 mm              |
| Maximum operating frequency | to 100 MHz          |
| Material                    | Copper plated (CCA) |