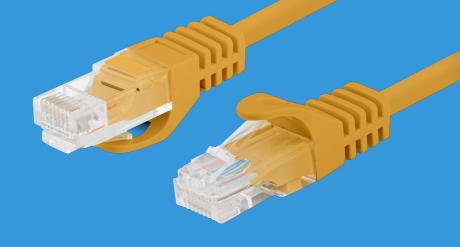

## PCU5-10CC-1000-O PATCHCORD CAT.5E UTP

## **PRODUCT SPECIFICATION:**

| Cable length                | 1 000 cm            |
|-----------------------------|---------------------|
| ICT category                | Cat. 5/5e           |
| Shielding type              | U/UTP               |
| Colour                      | Orange              |
| AWG                         | 26                  |
| External lagging            | 4,8 mm              |
| Maximum operating frequency | up to 100 MHz       |
| Material                    | Copper plated (CCA) |