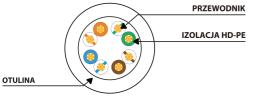

## **PRODUCT SPECIFICATION:**

| Cable length                | 1 000 cm            |
|-----------------------------|---------------------|
| ICT category                | Cat. 5/5e           |
| Shielding type              | U/UTP               |
| Colour                      | Orange              |
| AWG                         | 26                  |
| External lagging            | 4,8 mm              |
| Maximum operating frequency | up to 100 MHz       |
| Material                    | Copper plated (CCA) |